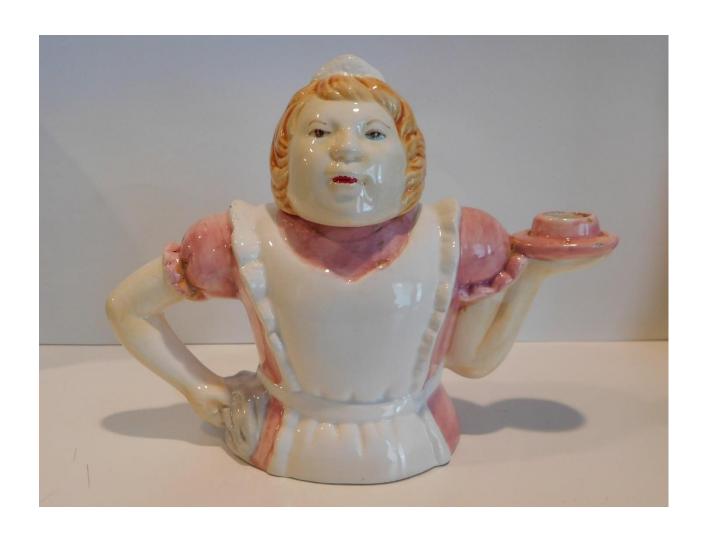

## ARTIFACT COLLECTION FORM

ID Name/Number: 0000202406 Date Received: 07/23/2024

| Item                                     | Vintage Ceramic Diner Serer Teapot                    |  |
|------------------------------------------|-------------------------------------------------------|--|
| Description                              | Upper body of a waitress dressed in pink and white 7" |  |
| Donor                                    | Lovetta Gipson                                        |  |
| Source/<br>Originated<br>from            | Irma Montgomery                                       |  |
| Credit given to (From the collection of) | The Irma Montgomery Collection of Vintage Teapots     |  |
| Additional<br>Information                | Made in 1970's                                        |  |
|                                          |                                                       |  |
|                                          |                                                       |  |
|                                          |                                                       |  |
|                                          |                                                       |  |
| Date:                                    | Completed by: Sandra Jones                            |  |
| Completed & Scanned:                     | Scanned by:                                           |  |